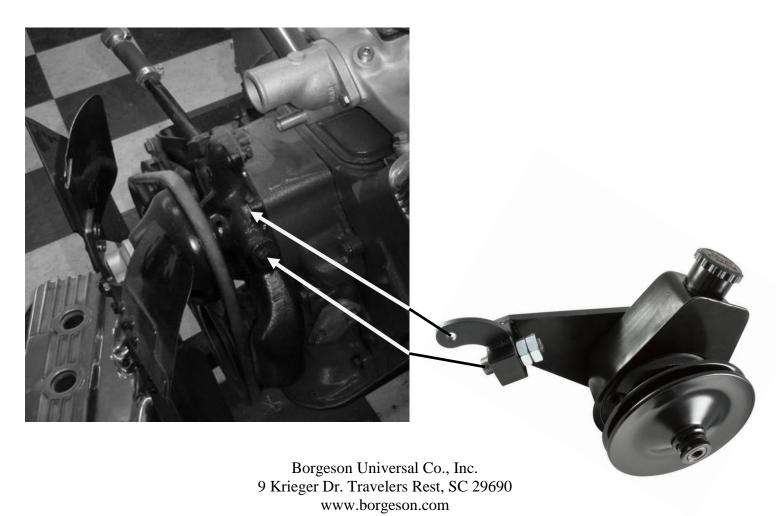

Attach the bracket to the water pump with one existing bolt and the stud provided.

We ship this kit with two nuts so you can install the tapered stud into the water pump without damaging the threads. It only needs to be installed with one nut after the stud is installed into the water pump. The other smaller hole in the bracket corresponds with the existing bolt in the face of the water pump.