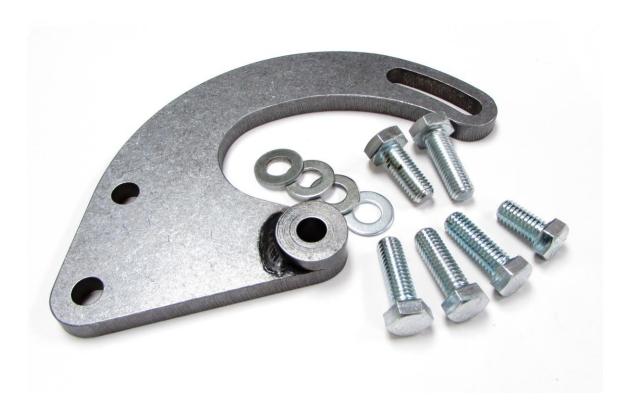

## #802407 BBC/LWP P/S Pump Bracket

\*\*Note: Bracket is intended for use with Saginaw self-contained power steering pumps with two mounting locations on the back or the reservoir. Contains bolts for both metric and SAE threaded pumps.

- 1) If equipped, remove the two mounting studs from the back of the P/S pump.
- 1) Attach the P/S bracket to the back of the pump with the proper two bolts and flat washers for your pump. (Metric or SAE depending on the pump you are using).
- 3) Install pump and bracket to the engine block with the two included 1/2" spacers and two 7/16" X 1-1/2" bolts and lock washers.