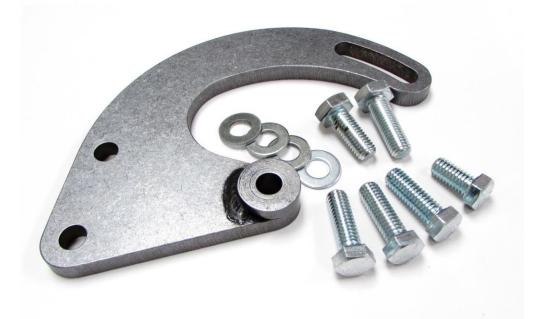

## #802402 SBC/LWP P/S Pump Bracket

**\*\*Note**: Bracket is intended for use with Saginaw self-contained power steering pumps with two mounting locations on the back or the reservoir. Contains bolts for both metric and SAE threaded pumps.

- 1) If equipped, remove the two mounting studs from the back of the P/S pump.
- 2) Attach the P/S bracket to the back of the pump with the proper two  $\frac{3}{4}$ " bolts and flat washers.
- 1) Install pump and bracket to the engine block with two 7/16" X 1-1/2" bolts and lock washers.