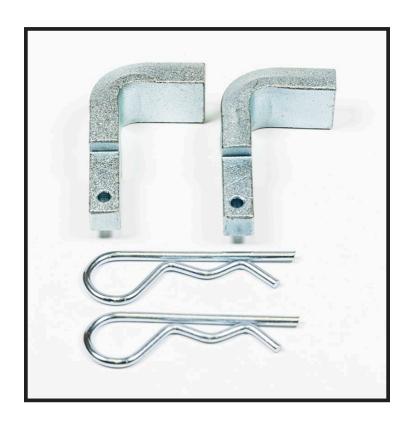

## TrackPro/2-Point Retaining Key w/ Step, Pair Instructions



## CUSTOMER SERVICE COMMITMENT

Blue Ox® is committed to providing you with exceptional customer care throughout your lifetime with our products. Our team is here to assist you with any questions you may have regarding the performance of your product. Simply call (402) 385-3051 and you can speak with our customer service team.

Additionally, please visit our website to see which rallies our team will be attending. For a nominal fee, our service technician will service your towing system to ensure it's in proper working condition. Also, as a commitment to our customers, should you visit our factory, you can stay at our full service Blue Ox® campground at no charge along with enjoying a factory tour.

Again, thank you for being our customer and for the confidence you have shown in the perf