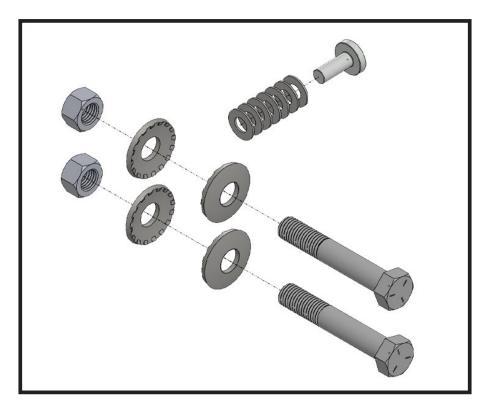

## **BXW4065** 2-Point Hitch Hardware Kit Instructions



## CUSTOMER SERVICE COMMITMENT

Blue Ox<sup>®</sup> is committed to providing you with exceptional customer care throughout your lifetime with our products. Our team is here to assist you with any questions you may have regarding the performance of your product. Simply call (402) 385-3051 and you can speak with our customer service team.

Additionally, please visit our website to see which rallies our team will be attending. For a nominal fee, our service technician will service your towing system to ensure it's in proper working condition. Also, as a commitment to our customers, should you visit our factory, you can stay at our full service Blue Ox<sup>®</sup> campground at no charge along with enjoying a factory tour.

Again, thank you for being our customer and for the confidence you