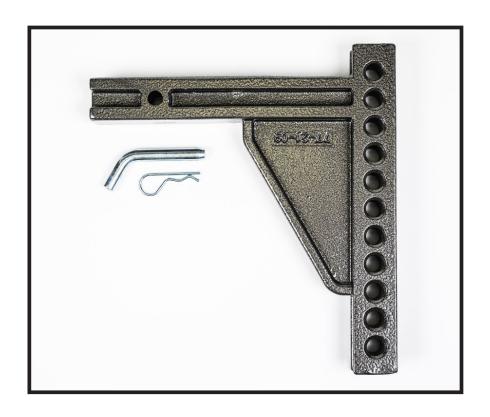

## **BXW4022**

## SwayPro 2" Receiver Weight Distribution Shank 11 Hole Adjustment X 10" Instructions