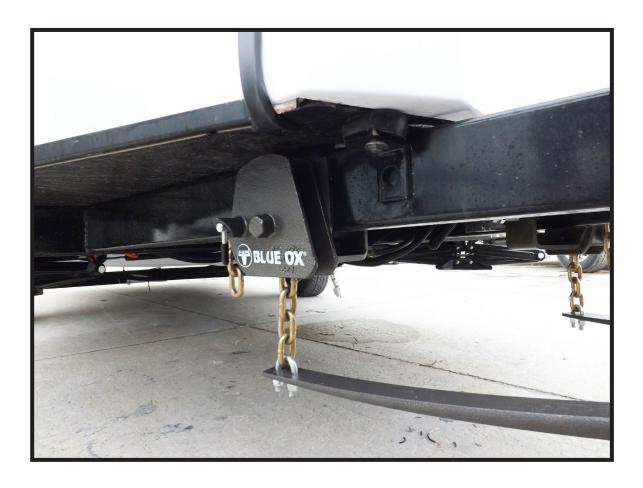

## **Under Clamp Latch Installation**

- Measure the horizontal distance per the weight distribution hitch manufacturer's recommended specifications.
- 2. Slide the back plate of the latch past the inside of the frame. Lift the latch up until the top tab of the latch clears the top of the frame. Push the latch against the face of the frame. (Figure 1)
- 3. Using a 1/2" wrench, tighten the set screw until the latch is tight against the frame. Using a 3/4" wrench, tighten the jam nut securely against the back plate. (Figure 2)