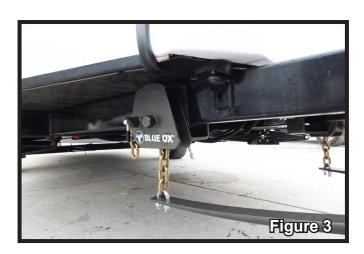

5. Rotate the latch counterclockwise to lock. (Figure 3)

Repeat on other side of the trailer