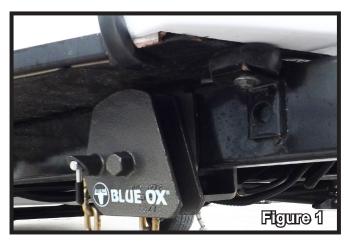

## **Under Clamp Latch Installation**

- Measure the horizontal distance per the weight distribution hitch manufacturer's recommended specifications.
- 2. Slide the back plate of the latch past the inside of the frame. Lift the latch up until the top tab of the latch clears the top of the frame. Push the latch against the face of the frame. (Figure 1)
- 3. Using a 1/2" wrench, tighten the set screw until the latch is tight against the frame. Using a 3/4" wrench, tighten the jam nut securely against the back plate. (Figure 2)