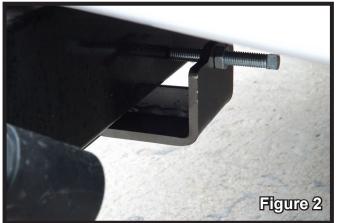

## **Under Clamp Latch Installation**

- Measure the horizontal distance per the weight distribution hitch manufacturer's recommended specifications.
- 2. Slide the back plate of the latch past the inside of the frame. Lift the latch up until the top tab of the latch clears the top of the frame. Push the latch against the face of the frame. (Figure 1)
- 3. Using a 1/2" wrench, tighten the set screw until the latch is tight against the frame. Using a 3/4" wrench, tighten the jam nut securely against the back plate. (Figure 2)