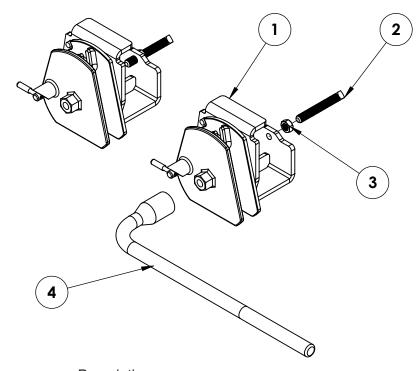

#### **Tools Required**

Tape Measure 1/2" Wrench 3/4" Wrench

| <u>Item No.</u> | Part No. | Description                            | Qty. |
|-----------------|----------|----------------------------------------|------|
| 1               | 62-3988  | Under Clamp Rotating Latch             | 2    |
|                 |          | 1/2"-13 x 3-1/2" Square Head Set Screw |      |
|                 |          | 1/2"-13 Essna Jam Nut                  |      |
| 4               | 299-0786 | Rotating Latch Wrench                  | 1    |