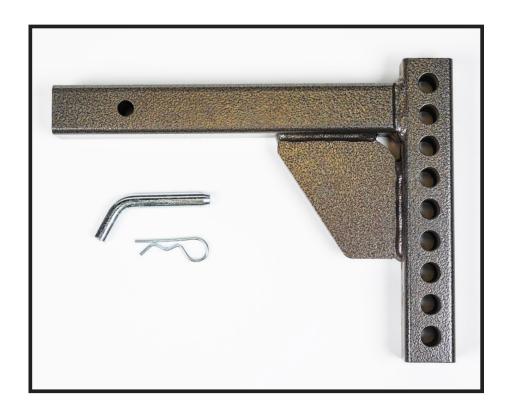

## SwayPro 2" Receiver Weight Distribution Shank 9 Hole adjustment x 12" Instructions