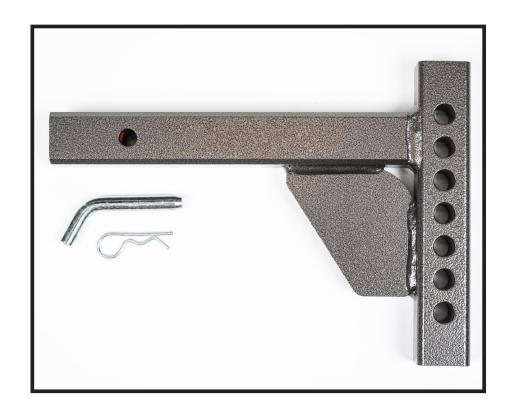

## **BXW4001**

## SwayPro 2" Receiver Weight Distribution Shank 7 Hole adjustment x 12" Instructions