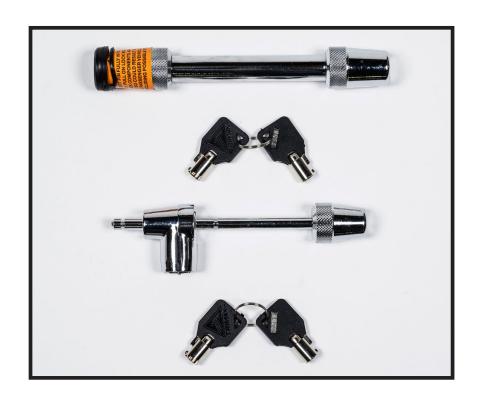

## BX88403

## Pin Style Coupler Lock and 5/8" x 3-1/2" Receiver Lock Kit Instructions



## CUSTOMER SERVICE COMMITMENT

Blue Ox® is committed to providing you with exceptional customer care throughout your lifetime with our products. Our team is here to assist you with any questions you may have regarding the performance of your product. Simply call (402) 385-3051 and you can speak with our customer service team.

Additionally, please visit our website to see which rallies our team will be attending. For a nominal fee, our service technician will service your towing system to ensure it's in proper working condition. Also, as a commitment to our customers, should you visit our factory, you can stay at our full service Blue Ox® campground at no charge along with enjoying a factory tour.

Again, thank you for being our customer and for the confidence you have shown in the perf