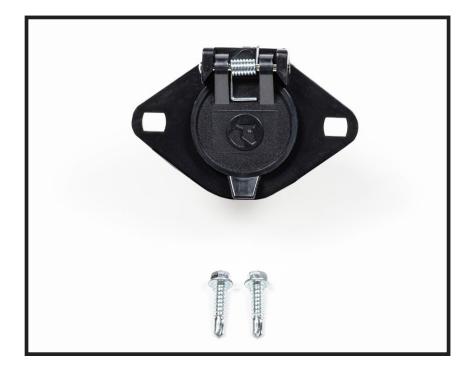

## **BX88385** 6-Pin Electrical Connector, Qty. 5 Instructions



## CUSTOMER SERVICE COMMITMENT

Blue Ox<sup>®</sup> is committed to providing you with exceptional customer care throughout your lifetime with our products. Our team is here to assist you with any questions you may have regarding the performance of your product. Simply call (402) 385-3051 and you can speak with our customer service team.

Additionally, please visit our website to see which rallies our team will be attending. For a nominal fee, our service technician will service your towing system to ensure it's in proper working condition. Also, as a commitment to our customers, should you visit our factory, you can stay at our full service Blue Ox<sup>®</sup> campground at no charge along with enjoying a factory tour.

Again, thank you for being our customer and for the confidence you