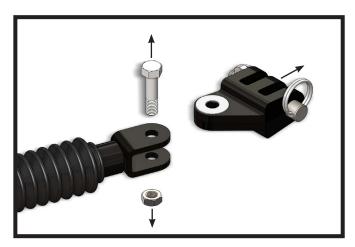

## Installation Instructions

The BX88367 Adapter Kit is designed to adapt Blue Ox® tow bars to Demco baseplates.

Using a 3/4" socket and wrench, remove the existing 1/2"-13 bolt and 1/2"-13 jam nut from the tow bar leg. Remove the existing lug and washers from the tow bar leg. Do this on both tow bar legs.

2. Install the offset double lug onto the tow bar leg with the new washers, 1/2"-13 bolt and 1/2"-13 jam nut provided. Tighten the bolt until the lug is tight against the washers, but can still freely move side to side. Do this on both tow bar legs. Note: Two different 1/2"-13 bolts are provided, use the correct bolt for the corresponding tow bar.