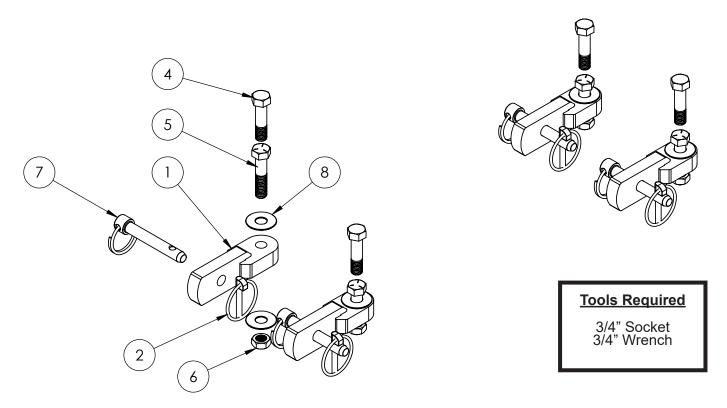

# BX88367 Blue Ox Tow Bar to Demco Baseplate Adapter Installation Instructions

| Item No. | Part No. | Description                                 | Qty. |
|----------|----------|---------------------------------------------|------|
|          |          | Blue Ox Tow Bar to Demco Baseplate Adapter  |      |
| 2        | 62-3213  | Quick Pin                                   | 2    |
| 3        | 63-4780  | Bolt Bag & Manual Package                   | 1    |
|          |          | 1/2"-13 x 2" Hex Head Bolt, Short Thread    |      |
|          |          | 1/2"-13 x 2-1/4" Hex Head Bolt, Grade 5, ZP |      |
|          |          | 1/2"-13 Essna Jam Nut, ZP                   |      |
|          |          | 1/2" x 2-5/8" Eff. Pin                      |      |
| 8        | 290-0381 | 0.051 x 0.523 ID x 1.363 OD Washer          | 4    |