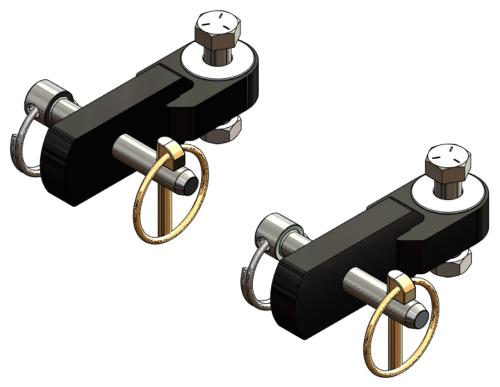

### **BX88367**

# BLUE OX® Blue Ox Tow Bar to Demco Baseplate Adapter

## Installation Instructions

The BX88367 Adapter Kit is designed to adapt Blue Ox® tow bars to Demco baseplates.

Using a 3/4" socket and wrench, remove the existing 1/2"-13 bolt and 1/2"-13 jam nut from the tow bar leg. Remove the existing lug and washers from the tow bar leg. Do this on both tow bar legs.