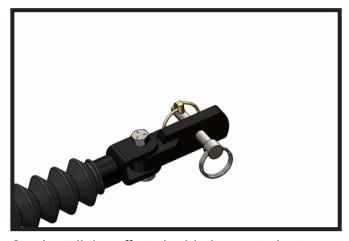

2. Install the offset double lug onto the tow bar leg with the new washers, 1/2"-13 bolt and 1/2"-13 jam nut provided. Tighten the bolt until the lug is tight against the washers, but can still freely move side to side. Do this on both tow bar legs. Note: Two different 1/2"-13 bolts are provided, use the correct bolt for the corresponding tow bar.