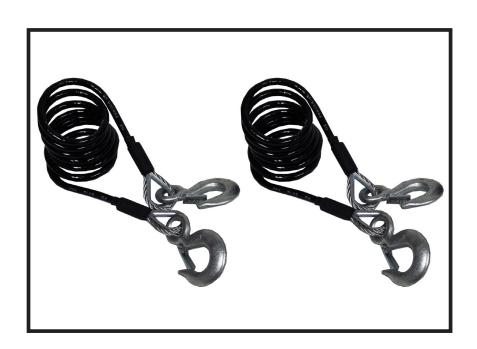

## BX88362

## Tow Bar Safety Cables 15,000 lb. Rated, 7 ft. Instructions



## CUSTOMER SERVICE COMMITMENT

Blue Ox® is committed to providing you with exceptional customer care throughout your lifetime with our products. Our team is here to assist you with any questions you may have regarding the performance of your product. Simply call (402) 385-3051 and you can speak with our customer service team.

Additionally, please visit our website to see which rallies our team will be attending. For a nominal fee, our service technician will service your towing system to ensure it's in proper working condition. Also, as a commitment to our customers, should you visit our factory, you can stay at our full service Blue Ox® campground at no charge along with enjoying a factory tour.

Again, thank you for being our customer and for the confidence you have shown in the perf