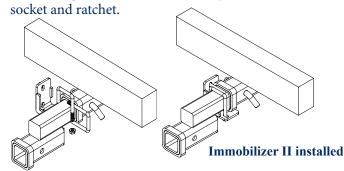

#### **Installation Instructions**

- 1. Insure the drop receiver or tow bar is pinned into receiver.
- 2. Remove the whiz nuts from the U-bolts to remove the U-bolts from the Immobilizer II. Position the 1/4" key stock pieces flush with the back side of the receiver hitch lip.
- 3. Insuring the U-bolts are perpendicular to the receiver, tighten the whiz nuts firmly with a 9/16"