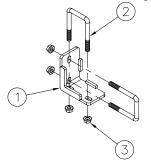

#### **Contents:**

 Ref # Qty.
 Part #
 Description

 1
 1
 61-6308
 Weldment, Immobilizer II, BX88225

 2
 2
 201-0795
 3/8-16 x 3.25 x 2.5 SQ U-Bolt, Grd 5

 3
 4
 202-0071
 3/8-16 Hex Flange Whiz Lock Nut