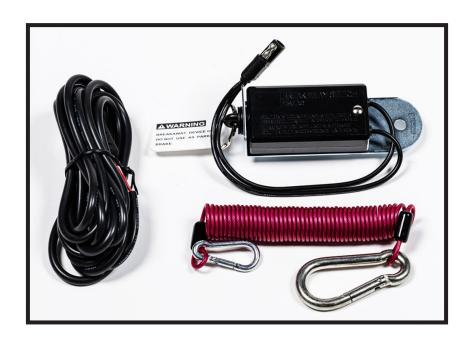

## BLUEOX

## **BRK2505**

## Patriot Breakaway Switch Instructions



## CUSTOMER SERVICE COMMITMENT

Blue Ox® is committed to providing you with exceptional customer care throughout your lifetime with our products. Our team is here to assist you with any questions you may have regarding the performance of your product. Simply call (402) 385-3051 and you can speak with our customer service team.

Additionally, please visit our website to see which rallies our team will be attending. For a nominal fee, our service technician will service your towing system to ensure it's in proper working condition. Also, as a commitment to our customers, should you visit our factory, you can stay at our full service Blue Ox® campground at no charge along with enjoying a factory tour.

Again, thank you for being our customer and for the confidence you have shown in the perf