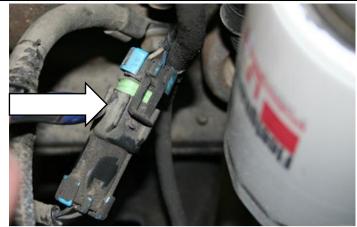

8. Lower the vehicle.

9. Disconnect the air intake hose using a 7mm socket.

- 1 Air inlet tube
- 2 Air filter housing
- 3 Turbo

10. On 04.5-07 trucks, you will need to disconnect the wastegate solenoid connector.