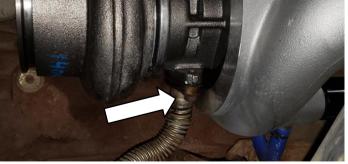

 Using the new gasket provided in the kit, install the oil drain tube to the turbo. Tighten the drain tube bolts to 24 N.m (18ft.lbs) with a 10mm socket.

 Connect the exhaust elbow to the turbo using the new v-band clamp provided in the kit. Tighten the v-band clamp to 11.3 N.m (100in.lbs) using a 10mm socket.

8. Connect the exhaust pipe to the turbo and tighten the v-band clamp to 11.3 N.m (100 in.lbs) using an 11mm socket.

9. Lower the vehicle.

10. On 04.5-07 trucks, connect the wastegate solenoid connector.