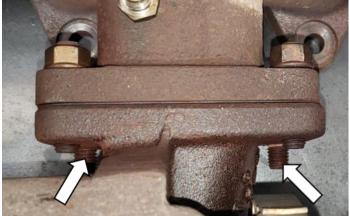

- 1 Turbo oil drain tube bolt
- 2 Turbo oil drain tube

6. Disconnect the turbo oil feed using a 21mm wrench.

7. Remove the two lower turbo mounting nuts with a 15mm socket and extension.

Break the two upper turbo mounting nuts loose with a 15mm wrench.

8. Lower the vehicle.

9. Disconnect the air intake hose using a 7mm socket.

- 1 Air inlet tube
- 2 Air filter housing
- 3 Turbo

10. On 04.5-07 trucks, you will need to disconnect the wastegate solenoid connector.