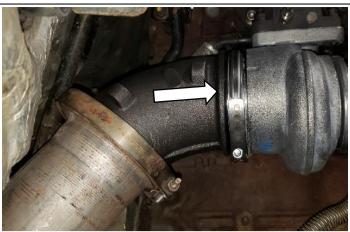

8. Connect the exhaust pipe to the turbo and tighten the v-band clamp to 11.3 N.m (100 in.lbs) using an 11mm socket.

9. Lower the vehicle.

10. On 04.5-07 trucks, connect the wastegate solenoid connector.