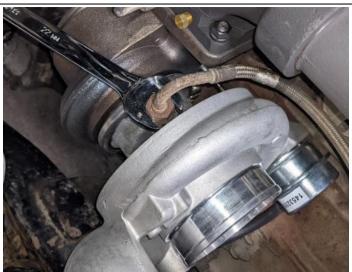

11. Pre lubricate the turbo. Pour 50 to 60cc (2 to 3 oz), of clean 15w40 engine oil in the oil supply inlet. Carefully rotate the turbocharger by hand to disturb the oil thoroughly.

12. Install and tighten the oil supply line with a 21mm wrench. Torque to **24 N.m (18 ft. lbs)** with a 21mm crow's foot.