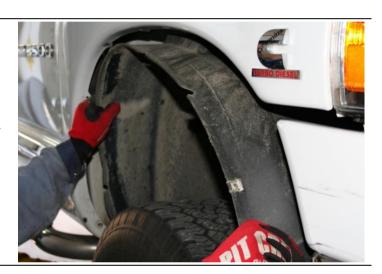

#### Removal

1. Disconnect the battery and raise the vehicle.

2. Remove the passenger side inner fender well with a 5/16" socket.

- Disconnect the exhaust pipe from the turbo exhaust elbow.
- Saturate the bolts and nuts with heat valve lubricant. Allow 5 minutes for penetration.
- Remove the exhaust pipe-toextension pipe clamp using a 11mm socket. Separate the exhaust pipe and extension pipe
- Remove the exhaust pipe-toturbo elbow clamp using a 10mm socket.
- Remove the exhaust pipe from the transmission support.