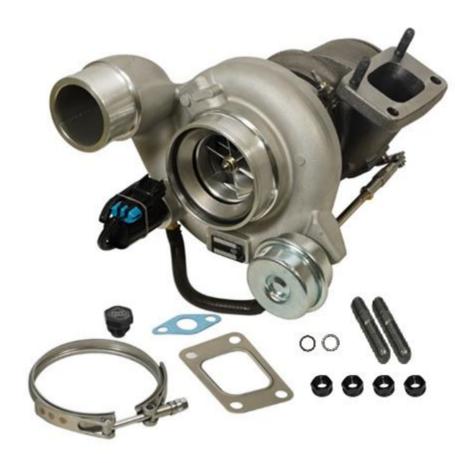

# Kit Contents

|                     | 1407557 (Plug)<br>1453157 (Small O-ring)<br>FT-920155095 (Large O-<br>ring) |                                                                                                                                                                                                                                                                                                                                                                                                                                                                                                                                                                                                                                                                                                                                                                                                                                                                                                                                                                                                                                                                                                                                                                                                                                                                                                                                                                                                                                                                                                                                                                                                                                                                                                                                                                                                                                                                                                                                                                                                                                                                                                                               | 1462430           |
|---------------------|-----------------------------------------------------------------------------|-------------------------------------------------------------------------------------------------------------------------------------------------------------------------------------------------------------------------------------------------------------------------------------------------------------------------------------------------------------------------------------------------------------------------------------------------------------------------------------------------------------------------------------------------------------------------------------------------------------------------------------------------------------------------------------------------------------------------------------------------------------------------------------------------------------------------------------------------------------------------------------------------------------------------------------------------------------------------------------------------------------------------------------------------------------------------------------------------------------------------------------------------------------------------------------------------------------------------------------------------------------------------------------------------------------------------------------------------------------------------------------------------------------------------------------------------------------------------------------------------------------------------------------------------------------------------------------------------------------------------------------------------------------------------------------------------------------------------------------------------------------------------------------------------------------------------------------------------------------------------------------------------------------------------------------------------------------------------------------------------------------------------------------------------------------------------------------------------------------------------------|-------------------|
|                     |                                                                             | Sella |                   |
| Turbo; Screamer 03- | Compressor Cover Plug                                                       | Oil Drain                                                                                                                                                                                                                                                                                                                                                                                                                                                                                                                                                                                                                                                                                                                                                                                                                                                                                                                                                                                                                                                                                                                                                                                                                                                                                                                                                                                                                                                                                                                                                                                                                                                                                                                                                                                                                                                                                                                                                                                                                                                                                                                     | Stud M10-1.5x30 - |
| 07 5.9L Cummins     | with 2 O-rings                                                              | Gasket                                                                                                                                                                                                                                                                                                                                                                                                                                                                                                                                                                                                                                                                                                                                                                                                                                                                                                                                                                                                                                                                                                                                                                                                                                                                                                                                                                                                                                                                                                                                                                                                                                                                                                                                                                                                                                                                                                                                                                                                                                                                                                                        | M10-1.5x42        |
| Qty: 1              | Qty: 1                                                                      | Qty: 1                                                                                                                                                                                                                                                                                                                                                                                                                                                                                                                                                                                                                                                                                                                                                                                                                                                                                                                                                                                                                                                                                                                                                                                                                                                                                                                                                                                                                                                                                                                                                                                                                                                                                                                                                                                                                                                                                                                                                                                                                                                                                                                        | Qty: 2            |

| 3678603 | FT-920156020 |                          | 1462441       |
|---------|--------------|--------------------------|---------------|
|         |              |                          |               |
| O-ring  | O-ring       | Exhaust Elbow V-<br>Band | Mounting Nuts |
| Qty:1   | Qty: 1       | Qty: 1                   | Qty: 4        |