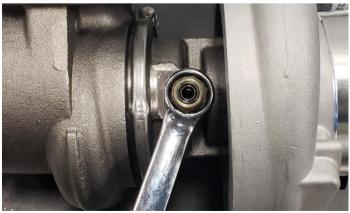

11. Disconnect the intercooler inlet pipe from the turbo compressor outlet. Use a 7/16" socket for the hose band clamp.

 Remove the two upper turbo mounting nuts with a 15mm wrench.

- 13. Remove the turbo and gasket from the exhaust manifold.
- 14. If the turbo is not being installed immediately, cover the opening to prevent material from entering into the manifold.
- 15. Remove the turbocharger oil supply fitting and put it aside. This fitting will be used on the new turbo.

11. Pre lubricate the turbo. Pour 50 to 60cc (2 to 3 oz), of clean 15w40 engine oil in the oil supply inlet. Carefully rotate the turbocharger by hand to disturb the oil thoroughly.

12. Install and tighten the oil supply line with a 21mm wrench. Torque to **24 N.m (18 ft. lbs)** with a 21mm crow's foot.