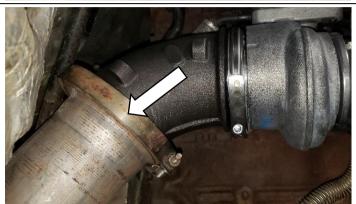

#### Removal

1. Disconnect the battery and raise the vehicle.

2. Remove the passenger side inner fender well with a 5/16" socket.

- Disconnect the exhaust pipe from the turbo exhaust elbow.
- Saturate the bolts and nuts with heat valve lubricant. Allow 5 minutes for penetration.
- Remove the exhaust pipe-toextension pipe clamp using a 11mm socket. Separate the exhaust pipe and extension pipe
- Remove the exhaust pipe-toturbo elbow clamp using a 10mm socket.
- Remove the exhaust pipe from the transmission support.