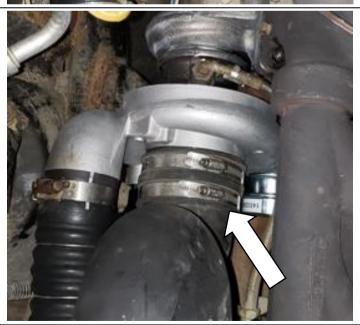

11. Disconnect the intercooler inlet pipe from the turbo compressor outlet. Use a 7/16" socket for the hose band clamp.

 Remove the two upper turbo mounting nuts with a 15mm wrench.

- 13. Remove the turbo and gasket from the exhaust manifold.
- 14. If the turbo is not being installed immediately, cover the opening to prevent material from entering into the manifold.
- 15. Remove the turbocharger oil supply fitting and put it aside. This fitting will be used on the new turbo.

Position the intercooler inlet pipe to the turbo. With the clamp in position, tighten the clamp nut to
 11 N.m (95 in. lbs) with a 7/16" socket.

14. Position the air inlet hose to the turbo. Tighten the clamp to 4 N.m (35 in. lbs) with a 7mm socket.