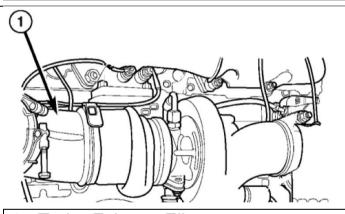

- 1 Exhaust pipe to turbo clamp
- 2 Transmission support
- 3 Exhaust pipe

**Note:** Put this elbow aside, it will get used with the new turbo.

1 - Turbo Exhaust Elbow

5. Remove the oil drain line from the turbo with a 10mm socket, and discard the gasket.