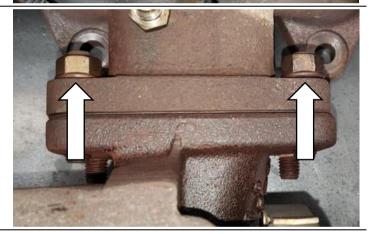

- 1 Turbo oil drain tube bolt
- 2 Turbo oil drain tube

6. Disconnect the turbo oil feed using a 21mm wrench.

7. Remove the two lower turbo mounting nuts with a 15mm socket and extension.

Break the two upper turbo mounting nuts loose with a 15mm wrench.

2. From 2003 - 2004.5 the two rear manifold factory studs are too short so you must replace those two factory studs with the supplied studs (1462430).

3. Secure the turbo to the exhaust manifold with the two upper turbo mounting nuts. Use the NEW gasket provided with the turbo, and tighten nuts to 43 N.m (32ft. lbs) with a 15mm socket.