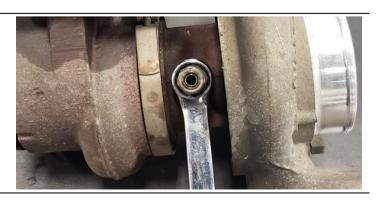

- 1 Turbo oil drain tube bolt
- 2 Turbo oil drain tube

6. Disconnect the turbo oil feed using a 21mm wrench.

7. Remove the two lower turbo mounting nuts with a 15mm socket and extension.

Break the two upper turbo mounting nuts loose with a 15mm wrench.

11. Pre lubricate the turbo. Pour 50 to 60cc (2 to 3 oz), of clean 15w40 engine oil in the oil supply inlet. Carefully rotate the turbocharger by hand to disturb the oil thoroughly.

12. Install and tighten the oil supply line with a 21mm wrench. Torque to **24 N.m (18 ft. lbs)** with a 21mm crow's foot.