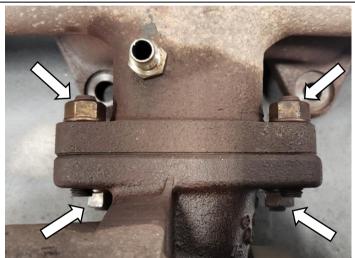

2. From 2003 - 2004.5 the two rear manifold factory studs are too short so you must replace those two factory studs with the supplied studs (1462430).

3. Secure the turbo to the exhaust manifold with the two upper turbo mounting nuts. Use the NEW gasket provided with the turbo, and tighten nuts to 43 N.m (32ft. lbs) with a 15mm socket.

Important! Improper torque of the flange can lead to exhaust leak, gasket failure, and flange damage.

4. Raise the vehicle.

 Tighten the 2 lower turbo mounting nuts to 43 N.m (32 ft.lbs) with a 15mm socket.