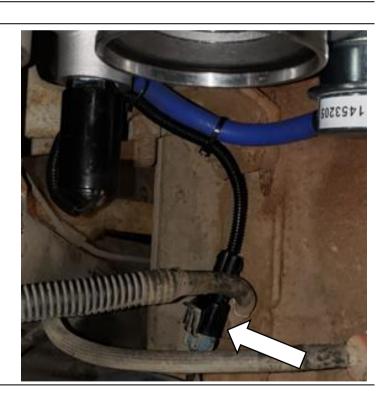

8. Lower the vehicle.

9. Disconnect the air intake hose using a 7mm socket.

- 1 Air inlet tube
- 2 Air filter housing
- 3 Turbo

10. On 04.5-07 trucks, you will need to disconnect the wastegate solenoid connector.