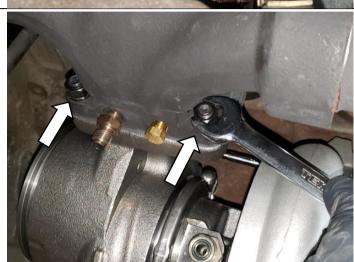

- 1 Turbo oil drain tube bolt
- 2 Turbo oil drain tube

6. Disconnect the turbo oil feed using a 21mm wrench.

7. Remove the two lower turbo mounting nuts with a 15mm socket and extension.

Break the two upper turbo mounting nuts loose with a 15mm wrench.

11. Pre lubricate the turbo. Pour 50 to 60cc (2 to 3 oz), of clean 15w40 engine oil in the oil supply inlet. Carefully rotate the turbocharger by hand to disturb the oil thoroughly.

12. Install and tighten the oil supply line with a 21mm wrench. Torque to **24 N.m (18 ft. lbs)** with a 21mm crow's foot.