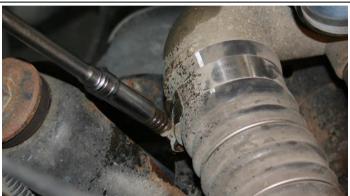

- 1 Turbo oil drain tube bolt
- 2 Turbo oil drain tube

6. Disconnect the turbo oil feed using a 21mm wrench.

7. Remove the two lower turbo mounting nuts with a 15mm socket and extension.

Break the two upper turbo mounting nuts loose with a 15mm wrench.