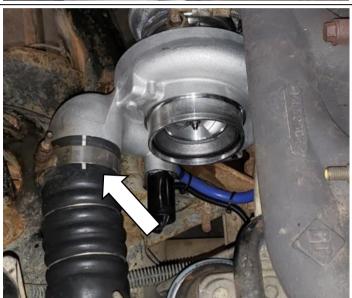

8. Lower the vehicle.

9. Disconnect the air intake hose using a 7mm socket.

- 1 Air inlet tube
- 2 Air filter housing
- 3 Turbo

10. On 04.5-07 trucks, you will need to disconnect the wastegate solenoid connector.

11. Disconnect the intercooler inlet pipe from the turbo compressor outlet. Use a 7/16" socket for the hose band clamp.

 Remove the two upper turbo mounting nuts with a 15mm wrench.

- 13. Remove the turbo and gasket from the exhaust manifold.
- 14. If the turbo is not being installed immediately, cover the opening to prevent material from entering into the manifold.
- 15. Remove the turbocharger oil supply fitting and put it aside. This fitting will be used on the new turbo.