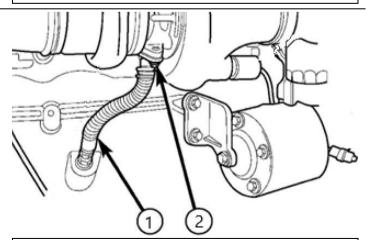

- 1 Exhaust pipe to turbo clamp
- 2 Transmission support
- 3 Exhaust pipe

**Note:** Put this elbow aside, it will get used with the new turbo.

1 - Turbo Exhaust Elbow

5. Remove the oil drain line from the turbo with a 10mm socket, and discard the gasket.

- 1 Turbo oil drain tube bolt
- 2 Turbo oil drain tube

6. Disconnect the turbo oil feed using a 21mm wrench.

7. Remove the two lower turbo mounting nuts with a 15mm socket and extension.

Break the two upper turbo mounting nuts loose with a 15mm wrench.