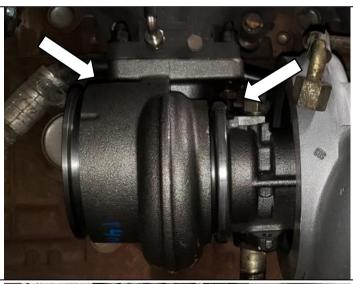

11. Disconnect the intercooler inlet pipe from the turbo compressor outlet. Use a 7/16" socket for the hose band clamp.

 Remove the two upper turbo mounting nuts with a 15mm wrench.

- 13. Remove the turbo and gasket from the exhaust manifold.
- 14. If the turbo is not being installed immediately, cover the opening to prevent material from entering into the manifold.
- 15. Remove the turbocharger oil supply fitting and put it aside. This fitting will be used on the new turbo.

2. From 2003 - 2004.5 the two rear manifold factory studs are too short so you must replace those two factory studs with the supplied studs (1462430).

3. Secure the turbo to the exhaust manifold with the two upper turbo mounting nuts. Use the NEW gasket provided with the turbo, and tighten nuts to 43 N.m (32ft. lbs) with a 15mm socket.