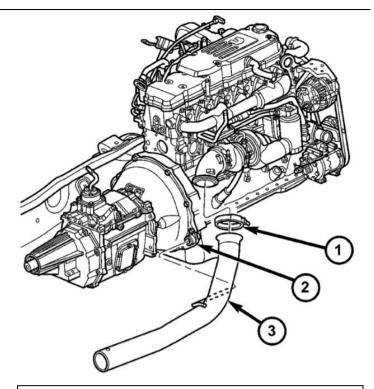

- 1 Exhaust pipe to turbo clamp
- 2 Transmission support
- 3 Exhaust pipe

**Note:** Put this elbow aside, it will get used with the new turbo.

1 - Turbo Exhaust Elbow

5. Remove the oil drain line from the turbo with a 10mm socket, and discard the gasket.