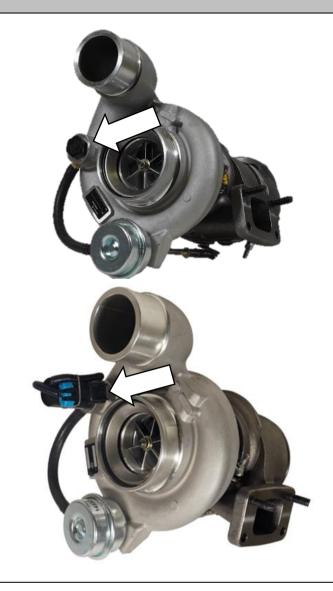

# BD 2003-2007 5.9L Cummins Stock Replacement & Screamer Turbo

**Drop-in Turbo** 

| 1045768 | BD Screamer       |
|---------|-------------------|
| 1045767 | Stock Replacement |

| Table of Contents               |   |
|---------------------------------|---|
| Table of Contents               | 2 |
| Pre-Installation                | 2 |
| Kit Contents                    | 3 |
| Introduction                    | 4 |
| Tools Required for Installation | 5 |
| Installation                    |   |
| Removal                         | 5 |
| Installation                    | 9 |
| Troubleshooting                 |   |

#### Introduction

The BD Screamer turbo series is now available for the 2003-2007 Dodge 5.9L Cummins. The Screamer turbo is designed to be a drop-in stock-appearing performance turbocharger that increases boost while decreasing drive pressure and peak EGTs without affecting low-end drivability.

The 5.9L Cummins Screamer turbo utilizes a 63mm billet compressor wheel and a 76mm high-flow turbine wheel, offering increased turbine flow and efficiency. The wastegate for the Screamer turbo is pre-set to 30 psi. With supporting modifications, the Screamer turbo is capable of 625hp.