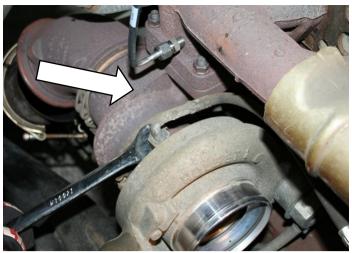

#### Removal

1. Disconnect the battery and raise the vehicle.

2. Remove the passenger side inner fender well with a 5/16" socket.

- Disconnect the exhaust pipe from the turbo exhaust elbow.
- Saturate the bolts and nuts with heat valve lubricant. Allow 5 minutes for penetration.
- Remove the exhaust pipe-toextension pipe clamp using a 11mm socket. Separate the exhaust pipe and extension pipe
- Remove the exhaust pipe-toturbo elbow clamp using a 10mm socket.
- Remove the exhaust pipe from the transmission support.

- 1 Exhaust pipe to turbo clamp
- 2 Transmission support
- 3 Exhaust pipe

**Note:** Put this elbow aside, it will get used with the new turbo.

1 - Turbo Exhaust Elbow

5. Remove the oil drain line from the turbo with a 10mm socket, and discard the gasket.