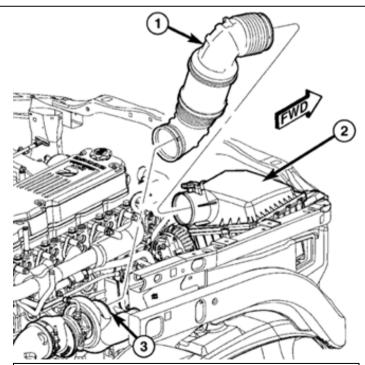

8. Lower the vehicle.

9. Disconnect the air intake hose using a 7mm socket.

- 1 Air inlet tube
- 2 Air filter housing
- 3 Turbo

10. On 04.5-07 trucks, you will need to disconnect the wastegate solenoid connector.

11. Disconnect the intercooler inlet pipe from the turbo compressor outlet. Use a 7/16" socket for the hose band clamp.

 Remove the two upper turbo mounting nuts with a 15mm wrench.

- 13. Remove the turbo and gasket from the exhaust manifold.
- 14. If the turbo is not being installed immediately, cover the opening to prevent material from entering into the manifold.
- 15. Remove the turbocharger oil supply fitting and put it aside. This fitting will be used on the new turbo.