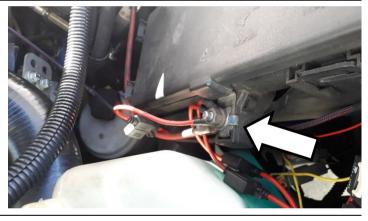

**NOTE:** Ground stud works best (as shown).

Attach the Red wire to a <u>constant</u> 12v source.

The constant power stud on fuse box works best.

NOTE: If you attach the power to a switched source, it could cause rail pressure spikes when the engine is turned off.