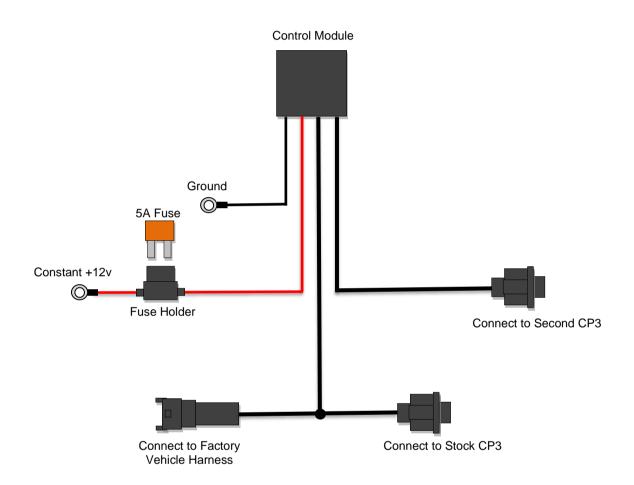

## Installation

Unplug factory CP3 harness from CP3, and plug harness in between factory harness and CP3 Pump.

**NOTE:** See diagram at the end of this manual for connection details.

Plug harness into second CP3 pump.

Mount controller in a safe area in the engine bay away from heat sources or belts and pulleys.

**NOTE:** Inner fender beside fuse box is a good spot for mounting, as it allows for easy connection to power sources.

**NOTE:** Ground stud works best (as shown).

Attach the Red wire to a <u>constant</u> 12v source.

The constant power stud on fuse box works best.

NOTE: If you attach the power to a switched source, it could cause rail pressure spikes when the engine is turned off.