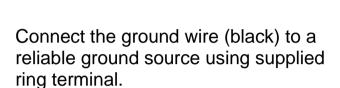

**NOTE:** Ground stud works best (as shown).

Attach the Red wire to a <u>constant</u> 12v source.

The constant power stud on fuse box works best.

NOTE: If you attach the power to a switched source, it could cause rail pressure spikes when the engine is turned off.