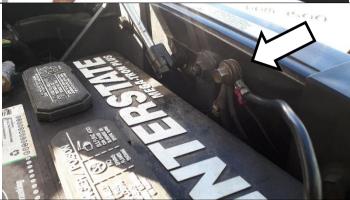

**NOTE:** Ground stud works best (as shown).

Attach the Red wire to a <u>constant</u> 12v source.

The constant power stud on fuse box works best.

NOTE: If you attach the power to a switched source, it could cause rail pressure spikes when the engine is turned off.