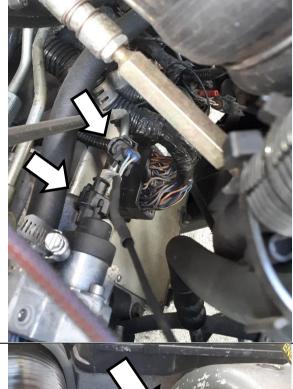

## Installation

Unplug factory CP3 harness from CP3, and plug harness in between factory harness and CP3 Pump.

**NOTE:** See diagram at the end of this manual for connection details.

Plug harness into second CP3 pump.

Mount controller in a safe area in the engine bay away from heat sources or belts and pulleys.

**NOTE:** Inner fender beside fuse box is a good spot for mounting, as it allows for easy connection to power sources.