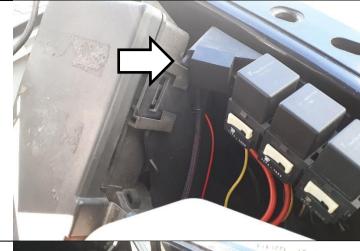

Mount controller in a safe area in the engine bay away from heat sources or belts and pulleys.

**NOTE:** Inner fender beside fuse box is a good spot for mounting, as it allows for easy connection to power sources.