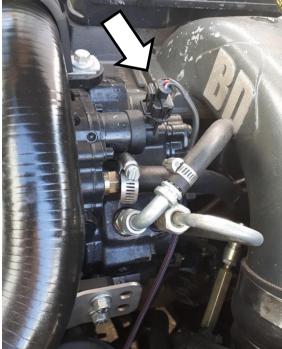

**NOTE:** Ground stud works best (as shown).

Attach the Red wire to a <u>constant</u> 12v source.

The constant power stud on fuse box works best.

NOTE: If you attach the power to a switched source, it could cause rail pressure spikes when the engine is turned off.