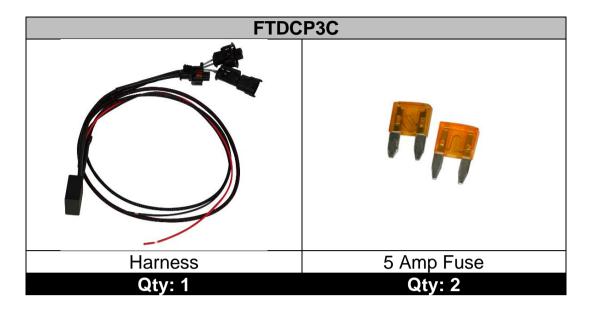

#### Kit Contents

## Suggested Optional Items

Add the following products to make the most of your *Dual CP3 Pump Kit* performance! Visit our website www.bddiesel.com for more info!

| 1050370 (2003-2009)<br>1050371 (2010-2018) | 1050305DF (2003-04.5)<br>1050310DF (2005-09)<br>1050311DF (2010-12)<br>1050313DF (2013-19)                                                                                                                                                                                                                                                                                                                                                                                                                                                                                                                                                                                                                                                                                                                                                                                                                                                                                                                                                                                                                                                                                                                                                                                                                                                                                                                                                                                                                                                                                                                                                                                                                                                                                                                                                                                                                                                                                                                                                                                                                                     | 1050331          |
|--------------------------------------------|--------------------------------------------------------------------------------------------------------------------------------------------------------------------------------------------------------------------------------------------------------------------------------------------------------------------------------------------------------------------------------------------------------------------------------------------------------------------------------------------------------------------------------------------------------------------------------------------------------------------------------------------------------------------------------------------------------------------------------------------------------------------------------------------------------------------------------------------------------------------------------------------------------------------------------------------------------------------------------------------------------------------------------------------------------------------------------------------------------------------------------------------------------------------------------------------------------------------------------------------------------------------------------------------------------------------------------------------------------------------------------------------------------------------------------------------------------------------------------------------------------------------------------------------------------------------------------------------------------------------------------------------------------------------------------------------------------------------------------------------------------------------------------------------------------------------------------------------------------------------------------------------------------------------------------------------------------------------------------------------------------------------------------------------------------------------------------------------------------------------------------|------------------|
|                                            | District Control of the Control of t |                  |
| Fuel Distribution Block                    | Flow-Max Lift Pump                                                                                                                                                                                                                                                                                                                                                                                                                                                                                                                                                                                                                                                                                                                                                                                                                                                                                                                                                                                                                                                                                                                                                                                                                                                                                                                                                                                                                                                                                                                                                                                                                                                                                                                                                                                                                                                                                                                                                                                                                                                                                                             | Monster Line Kit |
| Qty: 1                                     | Qty: 1                                                                                                                                                                                                                                                                                                                                                                                                                                                                                                                                                                                                                                                                                                                                                                                                                                                                                                                                                                                                                                                                                                                                                                                                                                                                                                                                                                                                                                                                                                                                                                                                                                                                                                                                                                                                                                                                                                                                                                                                                                                                                                                         | Qty: 1           |