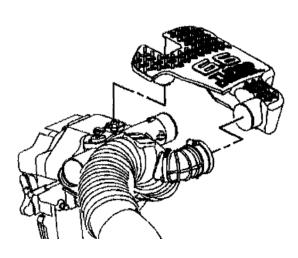

3. Unscrew the band clamp and remove the turbocharger coolant supply line from the hose nipple.

4. Now remove the steel coolant pipe from the top of the motor.

 Looking down in the valley, the CP3 inlet fitting should be visible. Remove the hose clamp and pull off the inlet hose.

 Remove the CP3 inlet fitting and transfer the sealing washer over to the new HiFlow fitting as shown.

7. Once the washer is switched over, thread the HiFlow fitting into the CP3 inlet. Torque the fitting to 6ft-lb (72in-lb).