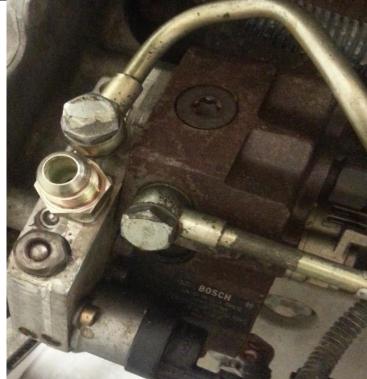

## REAR FEED CP3 INSTALLATION (6.7L Trucks)

 Remove the quick connect fitting from the fuel supply line by pinching the tabs inward and pulling the connector off.

- 2. Now remove the CP3 inlet fitting and place beside the HiFlow CP3 fitting.
- 3. Remove the O-ring from the base of the O.E. fitting and transfer to the HiFlow fitting as shown.

4. Once the O-ring is switched over, thread the HiFlow fitting into the CP3 inlet. **Torque the fitting to 6ft-lb (72in-lb)**.

NOTE: THE HIFLOW FITTING
HAS A THIN WALL AND MAY
FRACTURE IF OVER-TORQUED.
DO NOT EXCEED SPECIFIED
TORQUE VALUES