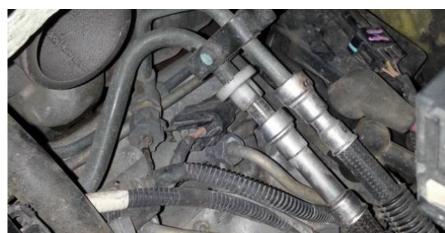

### **SIDE FEED CP3 INSTALLATION (5.9L Trucks)**

- 1. Remove supply line from the CP3 pump by unthreading the 17mm banjo fitting (Shown with Arrow).
- 2. If complete removal of the supply line is desired, unthread the return fitting as well and remove the hard line.

3. Insert the M12 to -8JIC (1502033) adapter and torque to 6ft-lb (72in-lb).

4. Now thread the 8JICF to 90 Hose barb (1502038) onto the JIC fitting and tighten with an open end wrench. Tighten the pair of fittings until the lower M12 fitting just begins to turn and then stop.