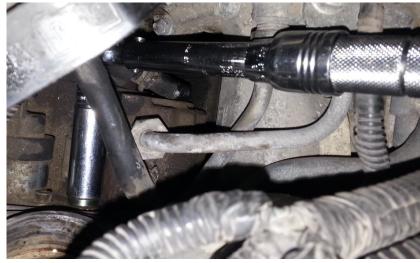

4. Once the O-ring is switched over, thread the HiFlow fitting into the CP3 inlet. **Torque the fitting to 6ft-lb (72in-lb)**.

NOTE: THE HIFLOW FITTING
HAS A THIN WALL AND MAY
FRACTURE IF OVER-TORQUED.
DO NOT EXCEED SPECIFIED
TORQUE VALUES

- 5. Push 1/2" fuel hose over the HiFlow barb and secure tightly with supplied hose clamp.
- 6. Now, route 1/2" hose to the outlet of your fuel lift pump using supplied zip-ties. Take caution to avoid any chafing or hot area that may burn the hose.