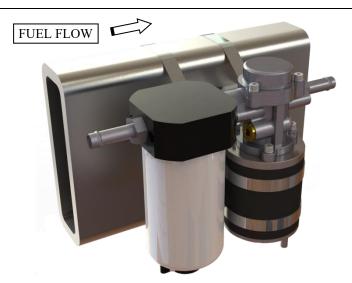

# FLOWMAX MONSTER LINE KIT

**Installation Instructions** 

P/N # 1050331

PLEASE READ ALL INSTRUCTIONS CAREFULLY BEFORE INSTALLATION.

| Kit Contents:        |                            |                      |                                                                                                                                                                                                                                                                                                                                                                                                                                                                                                                                                                                                                                                                                                                                                                                                                                                                                                                                                                                                                                                                                                                                                                                                                                                                                                                                                                                                                                                                                                                                                                                                                                                                                                                                                                                                                                                                                                                                                                                                                                                                                                                                |                       |
|----------------------|----------------------------|----------------------|--------------------------------------------------------------------------------------------------------------------------------------------------------------------------------------------------------------------------------------------------------------------------------------------------------------------------------------------------------------------------------------------------------------------------------------------------------------------------------------------------------------------------------------------------------------------------------------------------------------------------------------------------------------------------------------------------------------------------------------------------------------------------------------------------------------------------------------------------------------------------------------------------------------------------------------------------------------------------------------------------------------------------------------------------------------------------------------------------------------------------------------------------------------------------------------------------------------------------------------------------------------------------------------------------------------------------------------------------------------------------------------------------------------------------------------------------------------------------------------------------------------------------------------------------------------------------------------------------------------------------------------------------------------------------------------------------------------------------------------------------------------------------------------------------------------------------------------------------------------------------------------------------------------------------------------------------------------------------------------------------------------------------------------------------------------------------------------------------------------------------------|-----------------------|
| 1502033              | 1502038                    | 1502040              | 1452821                                                                                                                                                                                                                                                                                                                                                                                                                                                                                                                                                                                                                                                                                                                                                                                                                                                                                                                                                                                                                                                                                                                                                                                                                                                                                                                                                                                                                                                                                                                                                                                                                                                                                                                                                                                                                                                                                                                                                                                                                                                                                                                        | 1500313               |
|                      |                            |                      | o de la constante de la consta |                       |
| M12 to -8JIC Adapter | -8 JICF to<br>1/2" Barb 90 | HiFlow CP<br>Fitting | P3 Hose Clamp 1"                                                                                                                                                                                                                                                                                                                                                                                                                                                                                                                                                                                                                                                                                                                                                                                                                                                                                                                                                                                                                                                                                                                                                                                                                                                                                                                                                                                                                                                                                                                                                                                                                                                                                                                                                                                                                                                                                                                                                                                                                                                                                                               | -8 ORB x 1/2"<br>Barb |
| Qty: 1               | Qty: 1                     | Qty: 1               | Qty: 6                                                                                                                                                                                                                                                                                                                                                                                                                                                                                                                                                                                                                                                                                                                                                                                                                                                                                                                                                                                                                                                                                                                                                                                                                                                                                                                                                                                                                                                                                                                                                                                                                                                                                                                                                                                                                                                                                                                                                                                                                                                                                                                         | Qty: 1                |
| Giyi i               | αιγι ·                     | Q.i.y. i             | aly! o                                                                                                                                                                                                                                                                                                                                                                                                                                                                                                                                                                                                                                                                                                                                                                                                                                                                                                                                                                                                                                                                                                                                                                                                                                                                                                                                                                                                                                                                                                                                                                                                                                                                                                                                                                                                                                                                                                                                                                                                                                                                                                                         | City: 1               |
| 1500313 - M          | 1500380                    | 1300131              | 1604054                                                                                                                                                                                                                                                                                                                                                                                                                                                                                                                                                                                                                                                                                                                                                                                                                                                                                                                                                                                                                                                                                                                                                                                                                                                                                                                                                                                                                                                                                                                                                                                                                                                                                                                                                                                                                                                                                                                                                                                                                                                                                                                        |                       |
|                      | DF 44 ×                    |                      |                                                                                                                                                                                                                                                                                                                                                                                                                                                                                                                                                                                                                                                                                                                                                                                                                                                                                                                                                                                                                                                                                                                                                                                                                                                                                                                                                                                                                                                                                                                                                                                                                                                                                                                                                                                                                                                                                                                                                                                                                                                                                                                                |                       |
| 1/2" Filter Fitting  | 1/2" Quick<br>Connect      | Tie Wrap             | 1/2" Fuel Hose                                                                                                                                                                                                                                                                                                                                                                                                                                                                                                                                                                                                                                                                                                                                                                                                                                                                                                                                                                                                                                                                                                                                                                                                                                                                                                                                                                                                                                                                                                                                                                                                                                                                                                                                                                                                                                                                                                                                                                                                                                                                                                                 |                       |
| Qty: 1               | Qty: 1                     | Qty: 6               | Qty: 168"                                                                                                                                                                                                                                                                                                                                                                                                                                                                                                                                                                                                                                                                                                                                                                                                                                                                                                                                                                                                                                                                                                                                                                                                                                                                                                                                                                                                                                                                                                                                                                                                                                                                                                                                                                                                                                                                                                                                                                                                                                                                                                                      |                       |