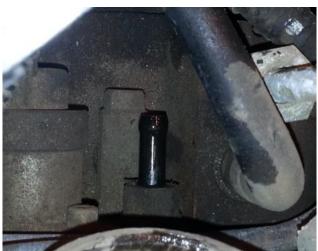

## REAR FEED CP3 INSTALLATION (6.7L Trucks)

 Remove the quick connect fitting from the fuel supply line by pinching the tabs inward and pulling the connector off.

- 2. Now remove the CP3 inlet fitting and place beside the HiFlow CP3 fitting.
- 3. Remove the O-ring from the base of the O.E. fitting and transfer to the HiFlow fitting as shown.

4. Once the O-ring is switched over, thread the HiFlow fitting into the CP3 inlet. **Torque the fitting to 6ft-lb (72in-lb)**.

NOTE: THE HIFLOW FITTING
HAS A THIN WALL AND MAY
FRACTURE IF OVER-TORQUED.
DO NOT EXCEED SPECIFIED
TORQUE VALUES