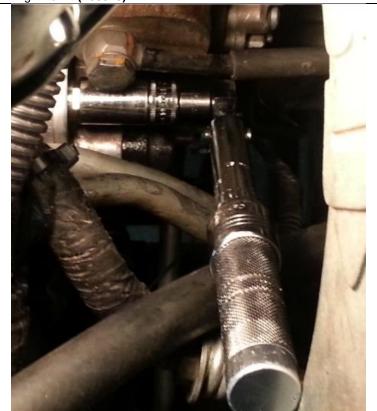

4. Once the O-ring is switched over, thread the HiFlow fitting into the CP3 inlet. **Torque the fitting to 6ft-lb (72in-lb)**.

NOTE: THE HIFLOW FITTING
HAS A THIN WALL AND MAY
FRACTURE IF OVER-TORQUED.
DO NOT EXCEED SPECIFIED
TORQUE VALUES