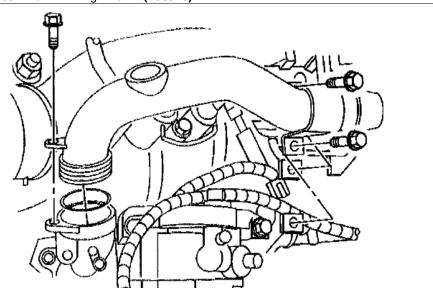

NOTE: THE HIFLOW FITTING HAS A THIN WALL AND MAY FRACTURE IF OVER-TORQUED. DO NOT EXCEED SPECIFIED TORQUE VALUES

8. Remove the two stock fuel supply lines from the filter head to CP3 inlet. These are the lines with the arrow pointing away from the filter head (circled).