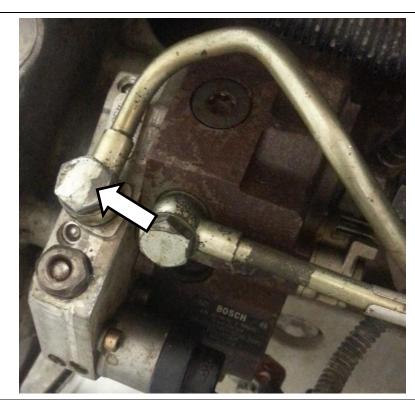

### **SIDE FEED CP3 INSTALLATION (5.9L Trucks)**

- 1. Remove supply line from the CP3 pump by unthreading the 17mm banjo fitting (Shown with Arrow).
- 2. If complete removal of the supply line is desired, unthread the return fitting as well and remove the hard line.

3. Insert the M12 to -8JIC (1502033) adapter and torque to 6ft-lb (72in-lb).

4. Now thread the 8JICF to 90 Hose barb (1502038) onto the JIC fitting and tighten with an open end wrench. Tighten the pair of fittings until the lower M12 fitting just begins to turn and then stop.