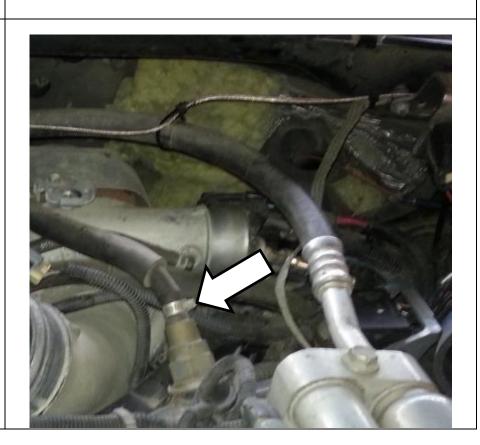

3. Unscrew the band clamp and remove the turbocharger coolant supply line from the hose nipple.

4. Now remove the steel coolant pipe from the top of the motor.

 Looking down in the valley, the CP3 inlet fitting should be visible. Remove the hose clamp and pull off the inlet hose.

 Remove the CP3 inlet fitting and transfer the sealing washer over to the new HiFlow fitting as shown.

7. Once the washer is switched over, thread the HiFlow fitting into the CP3 inlet. Torque the fitting to 6ft-lb (72in-lb).