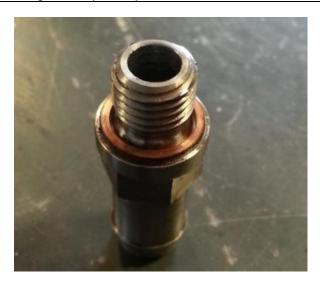

## REAR FEED CP3 INSTALLATION (6.7L Trucks)

 Remove the quick connect fitting from the fuel supply line by pinching the tabs inward and pulling the connector off.

- 2. Now remove the CP3 inlet fitting and place beside the HiFlow CP3 fitting.
- 3. Remove the O-ring from the base of the O.E. fitting and transfer to the HiFlow fitting as shown.

4. Once the O-ring is switched over, thread the HiFlow fitting into the CP3 inlet. **Torque the fitting to 6ft-lb (72in-lb)**.

NOTE: THE HIFLOW FITTING
HAS A THIN WALL AND MAY
FRACTURE IF OVER-TORQUED.
DO NOT EXCEED SPECIFIED
TORQUE VALUES