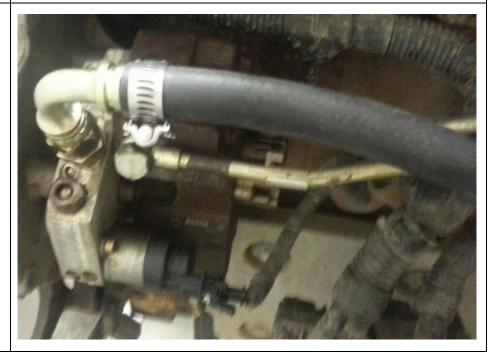

### **SIDE FEED CP3 INSTALLATION (5.9L Trucks)**

- 1. Remove supply line from the CP3 pump by unthreading the 17mm banjo fitting (Shown with Arrow).
- 2. If complete removal of the supply line is desired, unthread the return fitting as well and remove the hard line.

3. Insert the M12 to -8JIC (1502033) adapter and torque to 6ft-lb (72in-lb).

4. Now thread the 8JICF to 90 Hose barb (1502038) onto the JIC fitting and tighten with an open end wrench. Tighten the pair of fittings until the lower M12 fitting just begins to turn and then stop.

- 5. Push 1/2" hose over hose barb and tighten with hose clamp.
- 6. Now, route 1/2" hose to the outlet of your fuel lift pump using supplied zip-ties. Take caution to avoid any chafing or hot areas that may burn the hose.

- 5 -

7. If using a BD Flowmax pump. Thread supplied 1/2" barb fitting into the pump inlet and secure with a hose clamp, cut hose to length as necessary.

If your setup has a water separator in between the tank and the flowmax pump. The filter fitting screen will need to be removed by pulling it out with a set of pliers.