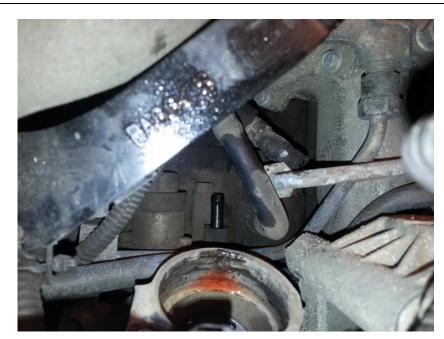

9. Remove the abrasion sleeve from the O.E. supply line and transfer it to the 1/2" fuel hose.

 Push the 1/2" hose over the HiFlow barb and secure tightly with a socket.

- 11. Route the other end of the hose straight to the filter head outlet nipple and secure with a hose clamp, avoiding the EGR cooler if applicable.
- 12. If deleting the stock fuel filter, route the hose to the FICM outlet or fuel supply pipe.

NOTE: TRUCKS WITH ENGINE MOUNTED FICM MUST NOT BE BYPASSED

13. Ensure the abrasion sleeve is in the correct position and the hose is secured properly to avoid leaks and chafing.

14. Using quick disconnect tool, remove the supply line on the rear driver's side of the engine. The turbo outlet boot may need removal to gain access.