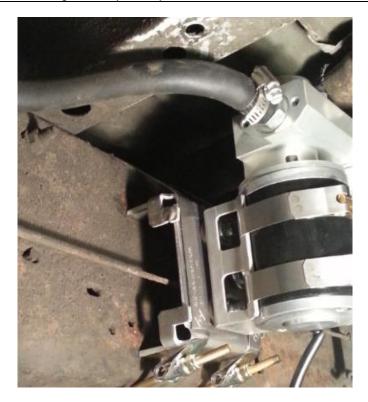

## REAR FEED CP3 INSTALLATION (6.7L Trucks)

 Remove the quick connect fitting from the fuel supply line by pinching the tabs inward and pulling the connector off.

- 2. Now remove the CP3 inlet fitting and place beside the HiFlow CP3 fitting.
- 3. Remove the O-ring from the base of the O.E. fitting and transfer to the HiFlow fitting as shown.

4. Once the O-ring is switched over, thread the HiFlow fitting into the CP3 inlet. **Torque the fitting to 6ft-lb (72in-lb)**.

NOTE: THE HIFLOW FITTING
HAS A THIN WALL AND MAY
FRACTURE IF OVER-TORQUED.
DO NOT EXCEED SPECIFIED
TORQUE VALUES

- 5. Push 1/2" fuel hose over the HiFlow barb and secure tightly with supplied hose clamp.
- 6. Now, route 1/2" hose to the outlet of your fuel lift pump using supplied zip-ties. Take caution to avoid any chafing or hot area that may burn the hose.