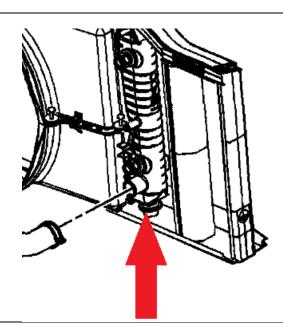

### **SIDE FEED CP3 INSTALLATION (5.9L Trucks)**

- 1. Remove supply line from the CP3 pump by unthreading the 17mm banjo fitting (Shown with Arrow).
- 2. If complete removal of the supply line is desired, unthread the return fitting as well and remove the hard line.

3. Insert the M12 to -8JIC (1502033) adapter and torque to 6ft-lb (72in-lb).

4. Now thread the 8JICF to 90 Hose barb (1502038) onto the JIC fitting and tighten with an open end wrench. Tighten the pair of fittings until the lower M12 fitting just begins to turn and then stop.