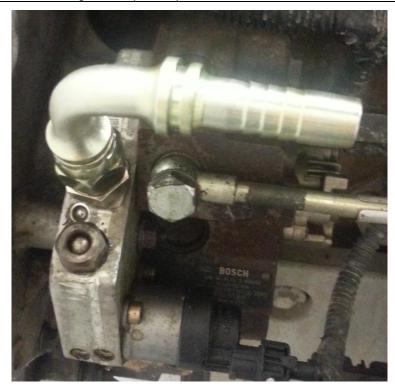

- 5. Push 1/2" fuel hose over the HiFlow barb and secure tightly with supplied hose clamp.
- 6. Now, route 1/2" hose to the outlet of your fuel lift pump using supplied zip-ties. Take caution to avoid any chafing or hot area that may burn the hose.

7. If using a BD Flowmax pump. Thread supplied 1/2" barb fitting into the pump inlet and secure with a hose clamp, cut hose to length as necessary.

If your setup has a water separator in between the tank and the flowmax pump. The filter fitting screen will need to be removed by pulling it out with a set of pliers.