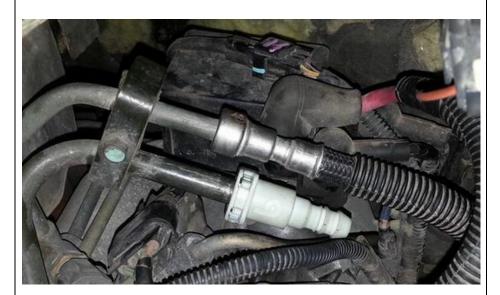

## REAR FEED CP3 INSTALLATION (6.7L Trucks)

 Remove the quick connect fitting from the fuel supply line by pinching the tabs inward and pulling the connector off.

- 2. Now remove the CP3 inlet fitting and place beside the HiFlow CP3 fitting.
- 3. Remove the O-ring from the base of the O.E. fitting and transfer to the HiFlow fitting as shown.

4. Once the O-ring is switched over, thread the HiFlow fitting into the CP3 inlet. **Torque the fitting to 6ft-lb (72in-lb)**.

NOTE: THE HIFLOW FITTING
HAS A THIN WALL AND MAY
FRACTURE IF OVER-TORQUED.
DO NOT EXCEED SPECIFIED
TORQUE VALUES