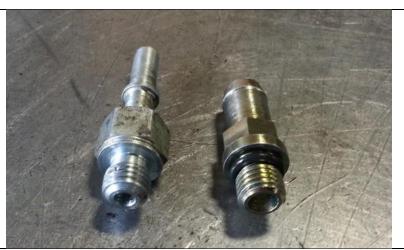

## REAR FEED CP3 INSTALLATION (6.7L Trucks)

 Remove the quick connect fitting from the fuel supply line by pinching the tabs inward and pulling the connector off.

- 2. Now remove the CP3 inlet fitting and place beside the HiFlow CP3 fitting.
- 3. Remove the O-ring from the base of the O.E. fitting and transfer to the HiFlow fitting as shown.

4. Once the O-ring is switched over, thread the HiFlow fitting into the CP3 inlet. **Torque the fitting to 6ft-lb (72in-lb)**.

NOTE: THE HIFLOW FITTING
HAS A THIN WALL AND MAY
FRACTURE IF OVER-TORQUED.
DO NOT EXCEED SPECIFIED
TORQUE VALUES