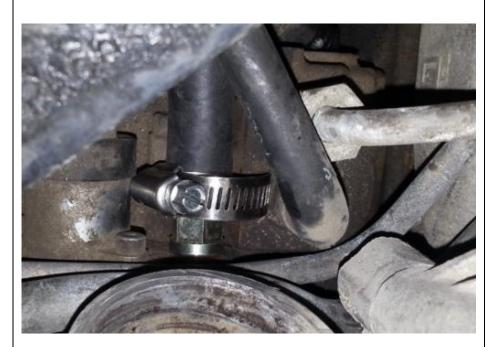

- 5. Push 1/2" fuel hose over the HiFlow barb and secure tightly with supplied hose clamp.
- 6. Now, route 1/2" hose to the outlet of your fuel lift pump using supplied zip-ties. Take caution to avoid any chafing or hot area that may burn the hose.