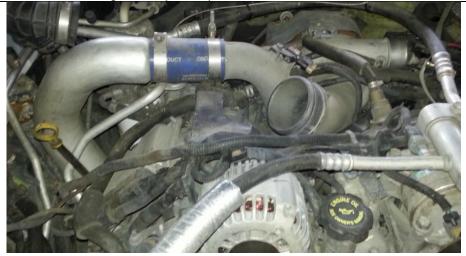

1. Begin by placing a drain pan below the truck and draining about a gallon of coolant out. The drain plug can usually be found on the passenger side at the base of the radiator.

2. While the coolant is draining, remove the upper intake and intake silencer/engine cover.

3. Unscrew the band clamp and remove the turbocharger coolant supply line from the hose nipple.

4. Now remove the steel coolant pipe from the top of the motor.

 Looking down in the valley, the CP3 inlet fitting should be visible. Remove the hose clamp and pull off the inlet hose.