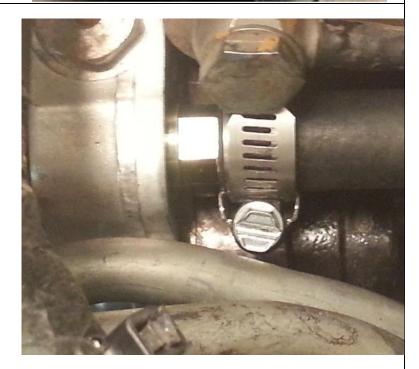

- 5. Push 1/2" fuel hose over the HiFlow barb and secure tightly with supplied hose clamp.
- 6. Now, route 1/2" hose to the outlet of your fuel lift pump using supplied zip-ties. Take caution to avoid any chafing or hot area that may burn the hose.