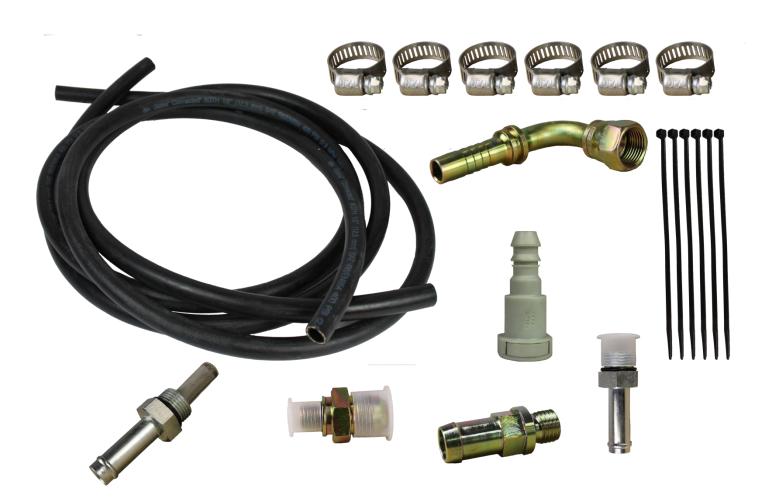

# FLOWMAX MONSTER LINE KIT

**Installation Instructions** 

P/N # 1050331

PLEASE READ ALL INSTRUCTIONS CAREFULLY BEFORE INSTALLATION.

| Kit Contents:        |                            |                      |                                                                                                                                                                                                                                                                                                                                                                                                                                                                                                                                                                                                                                                                                                                                                                                                                                                                                                                                                                                                                                                                                                                                                                                                                                                                                                                                                                                                                                                                                                                                                                                                                                                                                                                                                                                                                                                                                                                                                                                                                                                                                                                                |                       |
|----------------------|----------------------------|----------------------|--------------------------------------------------------------------------------------------------------------------------------------------------------------------------------------------------------------------------------------------------------------------------------------------------------------------------------------------------------------------------------------------------------------------------------------------------------------------------------------------------------------------------------------------------------------------------------------------------------------------------------------------------------------------------------------------------------------------------------------------------------------------------------------------------------------------------------------------------------------------------------------------------------------------------------------------------------------------------------------------------------------------------------------------------------------------------------------------------------------------------------------------------------------------------------------------------------------------------------------------------------------------------------------------------------------------------------------------------------------------------------------------------------------------------------------------------------------------------------------------------------------------------------------------------------------------------------------------------------------------------------------------------------------------------------------------------------------------------------------------------------------------------------------------------------------------------------------------------------------------------------------------------------------------------------------------------------------------------------------------------------------------------------------------------------------------------------------------------------------------------------|-----------------------|
| 1502033              | 1502038                    | 1502040              | 1452821                                                                                                                                                                                                                                                                                                                                                                                                                                                                                                                                                                                                                                                                                                                                                                                                                                                                                                                                                                                                                                                                                                                                                                                                                                                                                                                                                                                                                                                                                                                                                                                                                                                                                                                                                                                                                                                                                                                                                                                                                                                                                                                        | 1500313               |
|                      |                            |                      | o de la constante de la consta |                       |
| M12 to -8JIC Adapter | -8 JICF to<br>1/2" Barb 90 | HiFlow CP<br>Fitting | P3 Hose Clamp 1"                                                                                                                                                                                                                                                                                                                                                                                                                                                                                                                                                                                                                                                                                                                                                                                                                                                                                                                                                                                                                                                                                                                                                                                                                                                                                                                                                                                                                                                                                                                                                                                                                                                                                                                                                                                                                                                                                                                                                                                                                                                                                                               | -8 ORB x 1/2"<br>Barb |
| Qty: 1               | Qty: 1                     | Qty: 1               | Qty: 6                                                                                                                                                                                                                                                                                                                                                                                                                                                                                                                                                                                                                                                                                                                                                                                                                                                                                                                                                                                                                                                                                                                                                                                                                                                                                                                                                                                                                                                                                                                                                                                                                                                                                                                                                                                                                                                                                                                                                                                                                                                                                                                         | Qty: 1                |
| Giyi i               | αιγι ·                     | Q.i.y. i             | aly! o                                                                                                                                                                                                                                                                                                                                                                                                                                                                                                                                                                                                                                                                                                                                                                                                                                                                                                                                                                                                                                                                                                                                                                                                                                                                                                                                                                                                                                                                                                                                                                                                                                                                                                                                                                                                                                                                                                                                                                                                                                                                                                                         | City: 1               |
| 1500313 - M          | 1500380                    | 1300131              | 1604054                                                                                                                                                                                                                                                                                                                                                                                                                                                                                                                                                                                                                                                                                                                                                                                                                                                                                                                                                                                                                                                                                                                                                                                                                                                                                                                                                                                                                                                                                                                                                                                                                                                                                                                                                                                                                                                                                                                                                                                                                                                                                                                        |                       |
|                      | DF 44 ×                    |                      |                                                                                                                                                                                                                                                                                                                                                                                                                                                                                                                                                                                                                                                                                                                                                                                                                                                                                                                                                                                                                                                                                                                                                                                                                                                                                                                                                                                                                                                                                                                                                                                                                                                                                                                                                                                                                                                                                                                                                                                                                                                                                                                                |                       |
| 1/2" Filter Fitting  | 1/2" Quick<br>Connect      | Tie Wrap             | 1/2" Fuel Hose                                                                                                                                                                                                                                                                                                                                                                                                                                                                                                                                                                                                                                                                                                                                                                                                                                                                                                                                                                                                                                                                                                                                                                                                                                                                                                                                                                                                                                                                                                                                                                                                                                                                                                                                                                                                                                                                                                                                                                                                                                                                                                                 |                       |
| Qty: 1               | Qty: 1                     | Qty: 6               | Qty: 168"                                                                                                                                                                                                                                                                                                                                                                                                                                                                                                                                                                                                                                                                                                                                                                                                                                                                                                                                                                                                                                                                                                                                                                                                                                                                                                                                                                                                                                                                                                                                                                                                                                                                                                                                                                                                                                                                                                                                                                                                                                                                                                                      |                       |