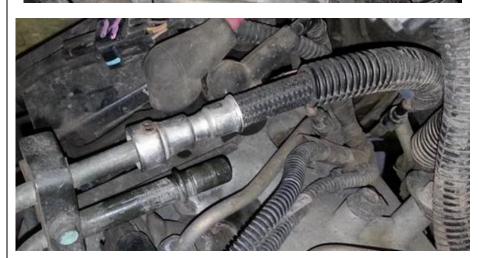

3. Insert the M12 to -8JIC (1502033) adapter and torque to 6ft-lb (72in-lb).

4. Now thread the 8JICF to 90 Hose barb (1502038) onto the JIC fitting and tighten with an open end wrench. Tighten the pair of fittings until the lower M12 fitting just begins to turn and then stop.

- 5. Push 1/2" hose over hose barb and tighten with hose clamp.
- 6. Now, route 1/2" hose to the outlet of your fuel lift pump using supplied zip-ties. Take caution to avoid any chafing or hot areas that may burn the hose.