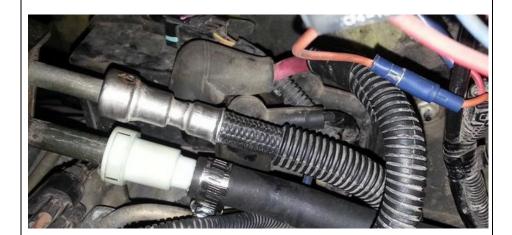

### **SIDE FEED CP3 INSTALLATION (5.9L Trucks)**

- 1. Remove supply line from the CP3 pump by unthreading the 17mm banjo fitting (Shown with Arrow).
- 2. If complete removal of the supply line is desired, unthread the return fitting as well and remove the hard line.

3. Insert the M12 to -8JIC (1502033) adapter and torque to 6ft-lb (72in-lb).

4. Now thread the 8JICF to 90 Hose barb (1502038) onto the JIC fitting and tighten with an open end wrench. Tighten the pair of fittings until the lower M12 fitting just begins to turn and then stop.

- 5. Push 1/2" hose over hose barb and tighten with hose clamp.
- 6. Now, route 1/2" hose to the outlet of your fuel lift pump using supplied zip-ties. Take caution to avoid any chafing or hot areas that may burn the hose.