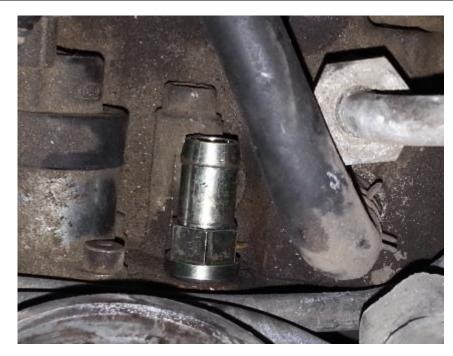

4. Once the O-ring is switched over, thread the HiFlow fitting into the CP3 inlet. **Torque the fitting to 6ft-lb (72in-lb)**.

NOTE: THE HIFLOW FITTING
HAS A THIN WALL AND MAY
FRACTURE IF OVER-TORQUED.
DO NOT EXCEED SPECIFIED
TORQUE VALUES

- 5. Push 1/2" fuel hose over the HiFlow barb and secure tightly with supplied hose clamp.
- 6. Now, route 1/2" hose to the outlet of your fuel lift pump using supplied zip-ties. Take caution to avoid any chafing or hot area that may burn the hose.