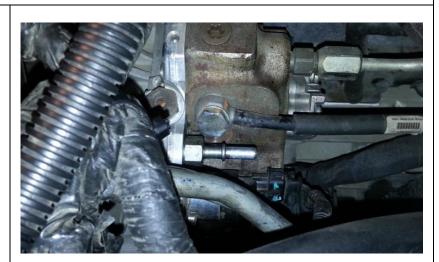

## REAR FEED CP3 INSTALLATION (6.7L Trucks)

 Remove the quick connect fitting from the fuel supply line by pinching the tabs inward and pulling the connector off.

- 2. Now remove the CP3 inlet fitting and place beside the HiFlow CP3 fitting.
- 3. Remove the O-ring from the base of the O.E. fitting and transfer to the HiFlow fitting as shown.

4. Once the O-ring is switched over, thread the HiFlow fitting into the CP3 inlet. **Torque the fitting to 6ft-lb (72in-lb)**.

NOTE: THE HIFLOW FITTING
HAS A THIN WALL AND MAY
FRACTURE IF OVER-TORQUED.
DO NOT EXCEED SPECIFIED
TORQUE VALUES