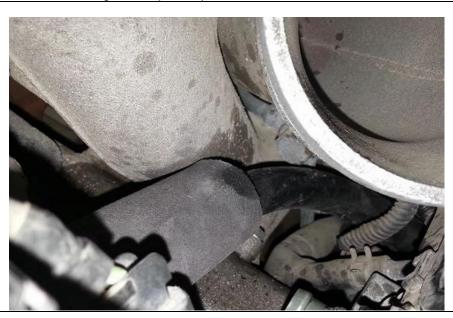

## REAR FEED CP3 INSTALLATION (6.7L Trucks)

 Remove the quick connect fitting from the fuel supply line by pinching the tabs inward and pulling the connector off.

- 2. Now remove the CP3 inlet fitting and place beside the HiFlow CP3 fitting.
- 3. Remove the O-ring from the base of the O.E. fitting and transfer to the HiFlow fitting as shown.

4. Once the O-ring is switched over, thread the HiFlow fitting into the CP3 inlet. **Torque the fitting to 6ft-lb (72in-lb)**.

NOTE: THE HIFLOW FITTING
HAS A THIN WALL AND MAY
FRACTURE IF OVER-TORQUED.
DO NOT EXCEED SPECIFIED
TORQUE VALUES

- 5. Push 1/2" fuel hose over the HiFlow barb and secure tightly with supplied hose clamp.
- 6. Now, route 1/2" hose to the outlet of your fuel lift pump using supplied zip-ties. Take caution to avoid any chafing or hot area that may burn the hose.