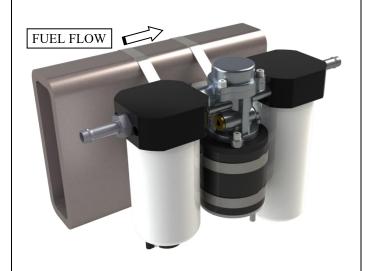

# FLOWMAX MONSTER LINE KIT

**Installation Instructions** 

P/N # 1050331

PLEASE READ ALL INSTRUCTIONS CAREFULLY BEFORE INSTALLATION.

| Kit Contents:        |                            |                      |                                                                                                                                                                                                                                                                                                                                                                                                                                                                                                                                                                                                                                                                                                                                                                                                                                                                                                                                                                                                                                                                                                                                                                                                                                                                                                                                                                                                                                                                                                                                                                                                                                                                                                                                                                                                                                                                                                                                                                                                                                                                                                                                |                       |
|----------------------|----------------------------|----------------------|--------------------------------------------------------------------------------------------------------------------------------------------------------------------------------------------------------------------------------------------------------------------------------------------------------------------------------------------------------------------------------------------------------------------------------------------------------------------------------------------------------------------------------------------------------------------------------------------------------------------------------------------------------------------------------------------------------------------------------------------------------------------------------------------------------------------------------------------------------------------------------------------------------------------------------------------------------------------------------------------------------------------------------------------------------------------------------------------------------------------------------------------------------------------------------------------------------------------------------------------------------------------------------------------------------------------------------------------------------------------------------------------------------------------------------------------------------------------------------------------------------------------------------------------------------------------------------------------------------------------------------------------------------------------------------------------------------------------------------------------------------------------------------------------------------------------------------------------------------------------------------------------------------------------------------------------------------------------------------------------------------------------------------------------------------------------------------------------------------------------------------|-----------------------|
| 1502033              | 1502038                    | 1502040              | 1452821                                                                                                                                                                                                                                                                                                                                                                                                                                                                                                                                                                                                                                                                                                                                                                                                                                                                                                                                                                                                                                                                                                                                                                                                                                                                                                                                                                                                                                                                                                                                                                                                                                                                                                                                                                                                                                                                                                                                                                                                                                                                                                                        | 1500313               |
|                      |                            |                      | o de la constante de la consta |                       |
| M12 to -8JIC Adapter | -8 JICF to<br>1/2" Barb 90 | HiFlow CP<br>Fitting | P3 Hose Clamp 1"                                                                                                                                                                                                                                                                                                                                                                                                                                                                                                                                                                                                                                                                                                                                                                                                                                                                                                                                                                                                                                                                                                                                                                                                                                                                                                                                                                                                                                                                                                                                                                                                                                                                                                                                                                                                                                                                                                                                                                                                                                                                                                               | -8 ORB x 1/2"<br>Barb |
| Qty: 1               | Qty: 1                     | Qty: 1               | Qty: 6                                                                                                                                                                                                                                                                                                                                                                                                                                                                                                                                                                                                                                                                                                                                                                                                                                                                                                                                                                                                                                                                                                                                                                                                                                                                                                                                                                                                                                                                                                                                                                                                                                                                                                                                                                                                                                                                                                                                                                                                                                                                                                                         | Qty: 1                |
| Giyi i               | αιγι ·                     | Q.i.y. i             | aly! o                                                                                                                                                                                                                                                                                                                                                                                                                                                                                                                                                                                                                                                                                                                                                                                                                                                                                                                                                                                                                                                                                                                                                                                                                                                                                                                                                                                                                                                                                                                                                                                                                                                                                                                                                                                                                                                                                                                                                                                                                                                                                                                         | City: 1               |
| 1500313 - M          | 1500380                    | 1300131              | 1604054                                                                                                                                                                                                                                                                                                                                                                                                                                                                                                                                                                                                                                                                                                                                                                                                                                                                                                                                                                                                                                                                                                                                                                                                                                                                                                                                                                                                                                                                                                                                                                                                                                                                                                                                                                                                                                                                                                                                                                                                                                                                                                                        |                       |
|                      | DF 44 ×                    |                      |                                                                                                                                                                                                                                                                                                                                                                                                                                                                                                                                                                                                                                                                                                                                                                                                                                                                                                                                                                                                                                                                                                                                                                                                                                                                                                                                                                                                                                                                                                                                                                                                                                                                                                                                                                                                                                                                                                                                                                                                                                                                                                                                |                       |
| 1/2" Filter Fitting  | 1/2" Quick<br>Connect      | Tie Wrap             | 1/2" Fuel Hose                                                                                                                                                                                                                                                                                                                                                                                                                                                                                                                                                                                                                                                                                                                                                                                                                                                                                                                                                                                                                                                                                                                                                                                                                                                                                                                                                                                                                                                                                                                                                                                                                                                                                                                                                                                                                                                                                                                                                                                                                                                                                                                 |                       |
| Qty: 1               | Qty: 1                     | Qty: 6               | Qty: 168"                                                                                                                                                                                                                                                                                                                                                                                                                                                                                                                                                                                                                                                                                                                                                                                                                                                                                                                                                                                                                                                                                                                                                                                                                                                                                                                                                                                                                                                                                                                                                                                                                                                                                                                                                                                                                                                                                                                                                                                                                                                                                                                      |                       |