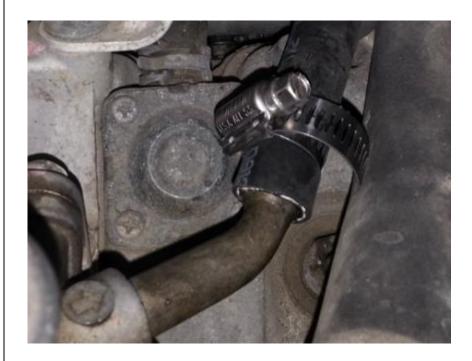

- 5. Push 1/2" fuel hose over the HiFlow barb and secure tightly with supplied hose clamp.
- 6. Now, route 1/2" hose to the outlet of your fuel lift pump using supplied zip-ties. Take caution to avoid any chafing or hot area that may burn the hose.