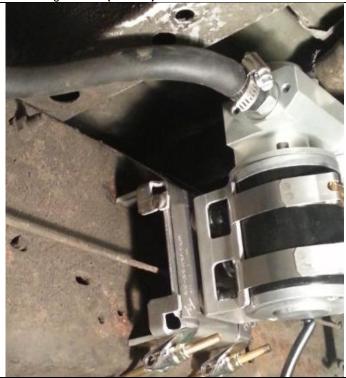

## REAR FEED CP3 INSTALLATION (6.7L Trucks)

 Remove the quick connect fitting from the fuel supply line by pinching the tabs inward and pulling the connector off.

- 2. Now remove the CP3 inlet fitting and place beside the HiFlow CP3 fitting.
- 3. Remove the O-ring from the base of the O.E. fitting and transfer to the HiFlow fitting as shown.

4. Once the O-ring is switched over, thread the HiFlow fitting into the CP3 inlet. **Torque the fitting to 6ft-lb (72in-lb)**.

NOTE: THE HIFLOW FITTING
HAS A THIN WALL AND MAY
FRACTURE IF OVER-TORQUED.
DO NOT EXCEED SPECIFIED
TORQUE VALUES

- 5. Push 1/2" fuel hose over the HiFlow barb and secure tightly with supplied hose clamp.
- 6. Now, route 1/2" hose to the outlet of your fuel lift pump using supplied zip-ties. Take caution to avoid any chafing or hot area that may burn the hose.

7. If using a BD Flowmax pump. Thread supplied 1/2" barb fitting into the pump inlet and secure with a hose clamp, cut hose to length as necessary.

If your setup has a water separator in between the tank and the flowmax pump. The filter fitting screen will need to be removed by pulling it out with a set of pliers.