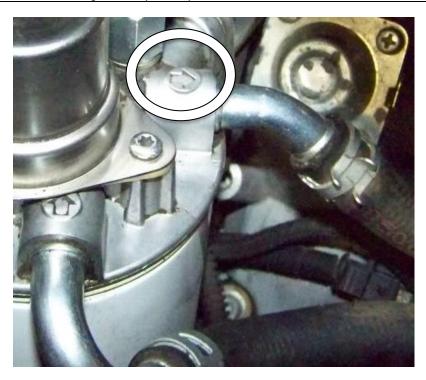

NOTE: THE HIFLOW FITTING HAS A THIN WALL AND MAY FRACTURE IF OVER-TORQUED. DO NOT EXCEED SPECIFIED TORQUE VALUES

8. Remove the two stock fuel supply lines from the filter head to CP3 inlet. These are the lines with the arrow pointing away from the filter head (circled).