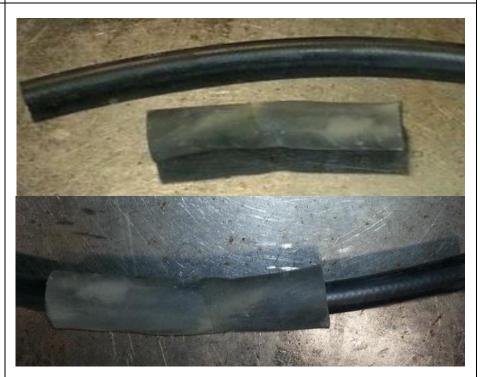

9. Remove the abrasion sleeve from the O.E. supply line and transfer it to the 1/2" fuel hose.

 Push the 1/2" hose over the HiFlow barb and secure tightly with a socket.

- 11. Route the other end of the hose straight to the filter head outlet nipple and secure with a hose clamp, avoiding the EGR cooler if applicable.
- 12. If deleting the stock fuel filter, route the hose to the FICM outlet or fuel supply pipe.